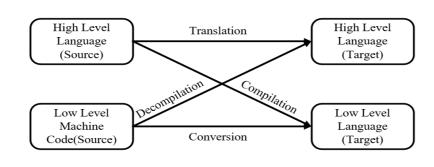

# Paradigm Shift in Source Code Translation **Approaches: An Al use in Code Translation Tasks**



Vikram Bhutani, Farshad Ghassemi Toosi, Jim Buckley

#### 1 EVOLUTION SOURCE CODE TRANSLATION APPROACHES:

#### **Approaches used in Source Code Translation**

**Statistical Based Approaches** Stratarchical Machine Translation (SMT) Hidden Markov Modelling in SMT

Syntax Based SMT PBSMT (Phrase Based Statistical Machine Translation)





**Deep Learning - Machine Translation** Neural Machine Translation (NMT) TransCoder by Meta(FaceBook) ChatGPT3.5/4 (OpenAI) CodeConvert Google BARD

Al Models Used in Source Code Translation OpenAl Codex(Natural Language to Code) CodeBERT CodeT5

CodeGen

CodeLLAMA (LLM for Code-Generation Tasks)

## **CATEGORIZATION OF SOURCE CODE TRANSLATION TECHNIQUES:**

#### **Overview of Source Code Translation Approaches**

**Source Code Translation Approaches: A Taxonomy** 

Categorized into semi-automated or fully automated based on our SLR findings

Subcategories include, Statistical Based (SMT), Al based (NMT)

Further Al based techniques are classified as supervised, semi-supervised and unsupervised



# **EVALUATION OF MACHINE TRANSLATED SOURCE CODE:**

#### **Evaluation of Source Code Qua