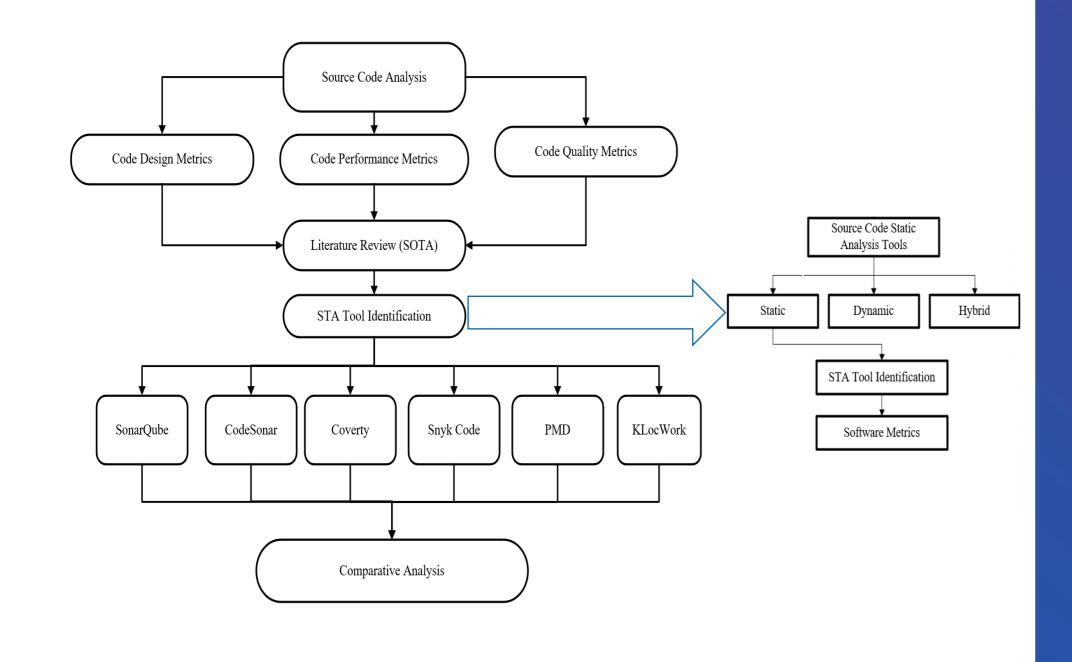

# **EVALUATION OF MACHINE TRANSLATED SOURCE CODE:**

#### **Evaluation of Source Code Quality using Static Analysis Tools**

#### **Motivation**

No universal metric exists for Translated Code Quality (CodeBLEU, FE) to identify quality of automated output from Al based tools.

Static Analysis Tools use on translated code.

Checking for rules (maintainability, exceptions, buffer flow etc.)

Checking for Dataflow, Syntax errors, Model Checking, Compilation issues. Can be added as part of full E2E flow for source code translation framework.