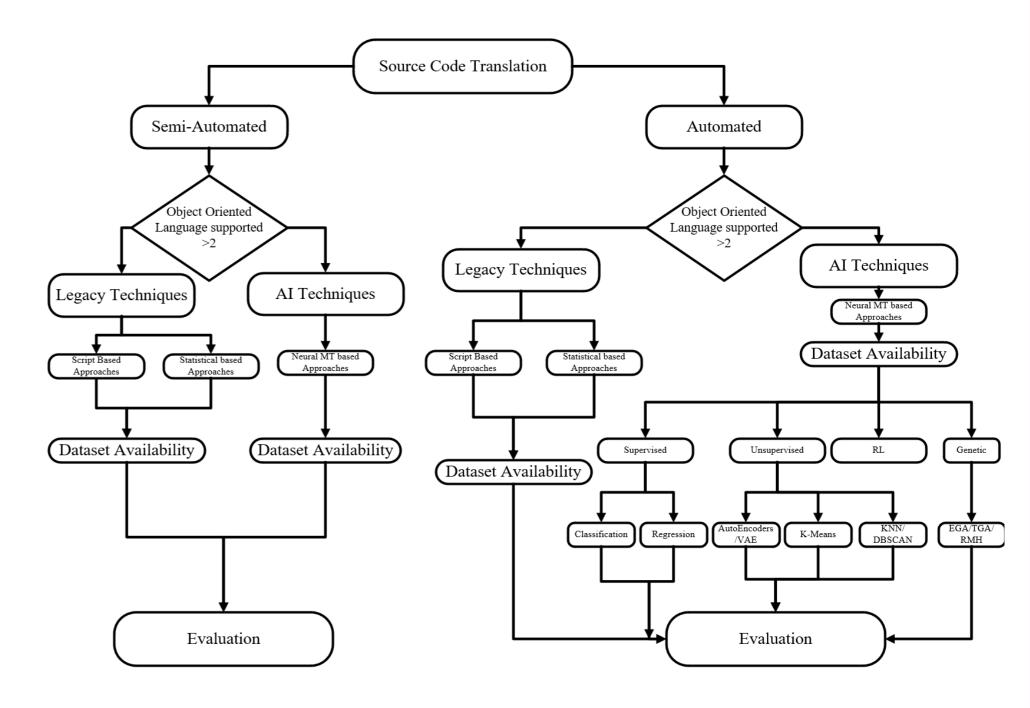

## **CATEGORIZATION OF SOURCE CODE TRANSLATION TECHNIQUES:**

#### **Overview of Source Code Translation Approaches**

**Source Code Translation Approaches: A Taxonomy** 

Categorized into semi-automated or fully automated based on our SLR findings

Subcategories include, Statistical Based (SMT), Al based (NMT)

Further Al based techniques are classified as supervised, semi-supervised and unsupervised