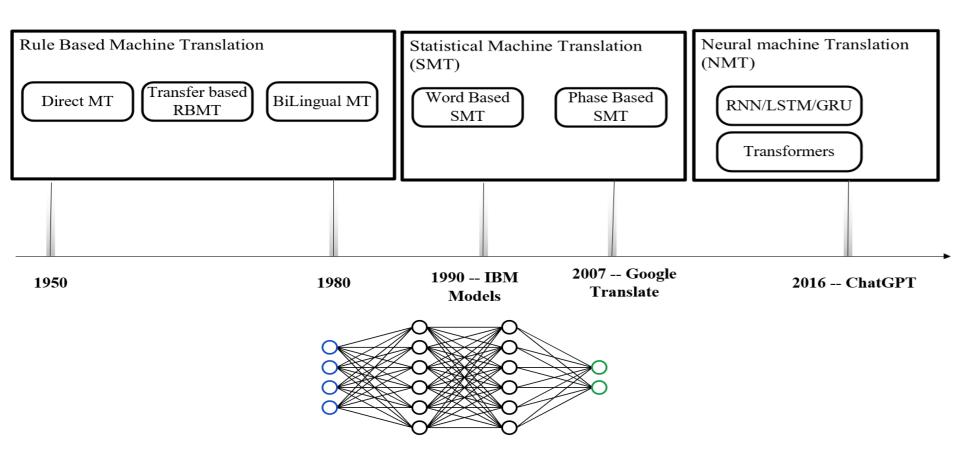

#### 1 EVOLUTION SOURCE CODE TRANSLATION APPROACHES:

#### **Approaches used in Source Code Translation**

**Statistical Based Approaches** Stratarchical Machine Translation (SMT) Hidden Markov Modelling in SMT

Syntax Based SMT PBSMT (Phrase Based Statistical Machine Translation)

**Deep Learning - Machine Translation** Neural Machine Translation (NMT) TransCoder by Meta(FaceBook) ChatGPT3.5/4 (OpenAI) CodeConvert Google BARD

Al Models Used in Source Code Translation OpenAl Codex(Natural Language to Code) CodeBERT CodeT5

CodeGen

CodeLLAMA (LLM for Code-Generation Tasks)