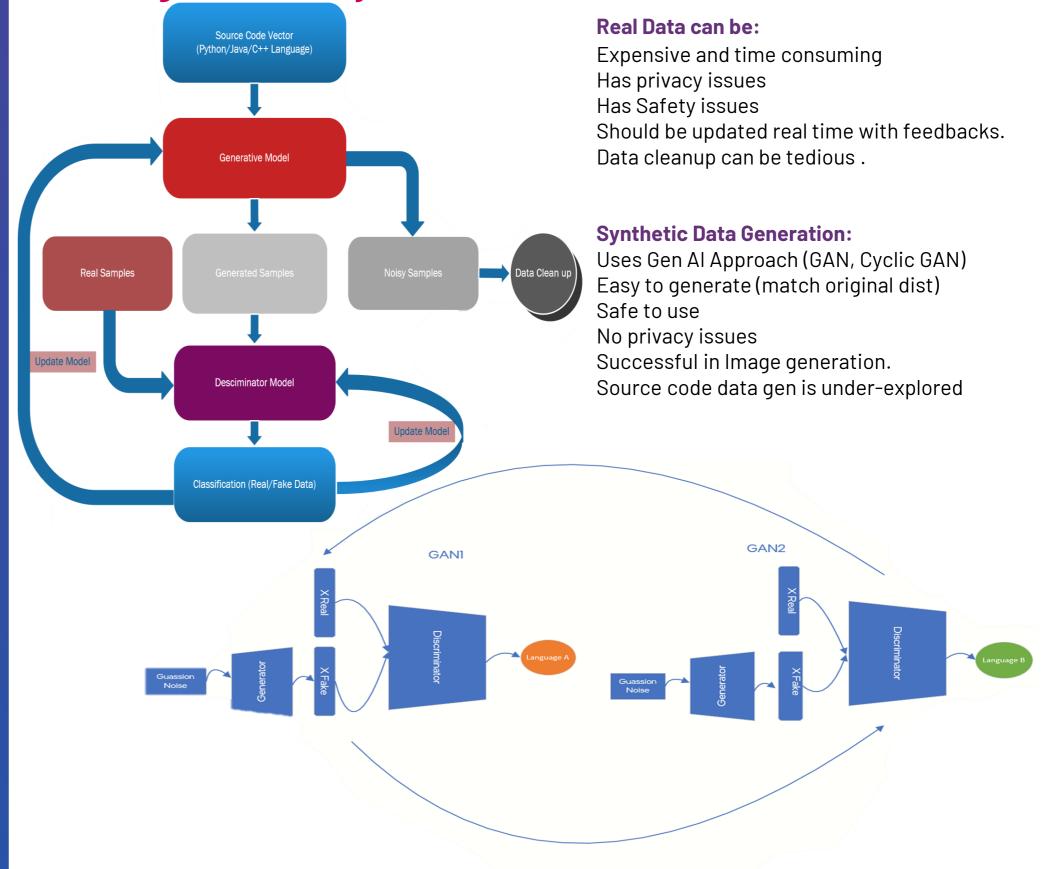

# GENAI (GENERATIVE AI) USE IN CREATION OF **BENCHMARK FOR TRAINING AND EVALUATION:**

## Solving Data Scarcity issues in Source code Translation

Cyclic GAN for Source Code Data